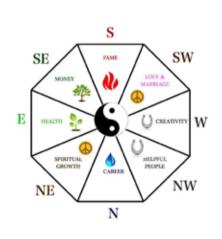

## How to Create Good Feng Shui in your Home

- 1. Clear Out your Clutter, get rid of everything you do not love in your house. Clutter clearing is a time-and energy-consuming process that will feel like therapy, but it will help you "lighten up the load," so to speak. Do not skip this step, as it is an essential one in creating harmonious house feng shui energy.
- 2. Have Good Quality Air and Good Quality Light in your House. These two elements are essential for good feng shui energy (called Chi) in your home. Open the windows often, introduce feng shui air-purifying plants or use an air-purifier. Allow as much natural light as possible into your home, and consider using full-spectrum lights.
- 3. Define the Bagua, or the feng shui energy map of your house, by using one of the two main feng shui methods the classical school bagua or the BTB grid. Once you define the bagua, you will know which areas of your home are connected to specific areas of your life. For example, in traditional feng shui, the Southeast feng shui area of your home is connected to the flow of money energy in your life.
- **4. Get the Basics of 5 Feng Shui Elements in Order** to create balance and vibrant energy in all areas of your home. For example, if you are working on attracting more prosperity, you will

- introduce the feng shui elements of Wood and Water in the Southeast area of your house. If your need is to improve your health, you will place lush wood feng shui element items, such as plants or pieces of wood furniture in the East area.
- 5. Find Out your Feng Shui Birth Element and create a home to nourish and support your energy. For example, if your own element is Fire, you need to introduce the expressions of Fire feng shui element, such as the Fire element colors (red, orange, purple, magenta, pink, yellow), triangular shapes, etc. You will also need a strong Wood element in your home, as Wood feeds the Fire element.
- **6. Find Out your Kua Number and your Lucky Directions** so that you can be energized by good energy from your best, or lucky feng shui directions. Adjust the position of your bed, your desk, the seating in your dining area, etc. For example, if your Kua number is 1, it is best to face one of the following directions: Southeast, East, South, and North.
- 7. Always be Mindful of the Energy in your Home and how its energy influences your well-being. Make a habit of paying close attention to the so-called feng shui "trinity" that is deeply connected to your health your bedroom, your bathroom and your kitchen. Nothing is static in the world of energy, so be wise and keep your home healthy and happy.