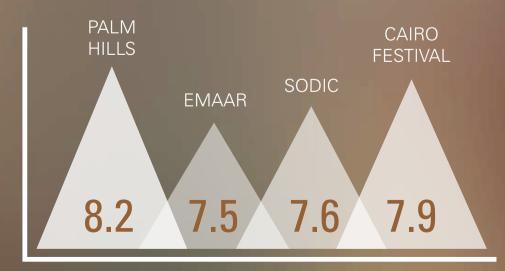

ring HEIGHTS**

هنا نحن لسنا أمام مجتمع سكني بالمعنى المعروف، لكن مكان في مقاطعة يوركشاير بشمال إنجلترا دارت به أحداث رواية شهيرة تحولت لفيلم أشهر بعنوان "مرتفعات وذرينج" للكاتبة البريطانية إيميلى بونتى (١٨١٨–١٨٤٨) التي رحلت في سن الـ٣ تاركة روايتها الوحيدة المنشورة عام ٧ ١٨٤٥ و تعتبر حاليًا من كلاسيكيات الأدب العالمي.



## **Sterling HEIGHTS**

إحدى مدن مقاطعة ماكومب في ولاية ميتشجان، و تحتل المركز الرابع في ترتيب أكبر مدن الولاية، و تعتبر أكثر مدن ميتشجان من حيث الأمان، وعدد سكانها ،،ا ألف نسمة.



## **Washington HEIGHTS**

أحد أحياء جنوب ولاية نيويورك، تم تسميته على اسم قلعة واشنطن التي قام جورج واشنطن ببنائها لتكون أعلي نقطة في مانهاتن أثناء الثورة الأمريكية.

> الحي يتميز بالعديد من المتنزهات والحدائق العامة، وكذلك الأماكن التاريخية.

# PROJECTS RATING (OUT OF 10)



## WEST CAIRO





**NEW CAIRO** 

**NORTH COAST** 





## SUNFLOWER

**Plant** in locations with direct sun (6-8 hours per day); they prefer long hot summers to flower well. Soil needs to be nutrient-rich.

**Water** while the plant is small around the root zone. Once the plant is established, water deeply though infrequently to encourage deep rooting. **Prune** stems early in the morning. Harvesting flowers during middle of the day may lead to flower wilting. Generally, when the head turns brown on the back, seeds are usually ready for harvest. Cut off the head of the plant (about 4 inches below the flower head) and remove the seeds with your fingers or a fork.

## FORGET ME NOT

**Plant** preferably in shade, but will do well in sun, too. Soil should be kept moist.

**Water** soil deeply when its top