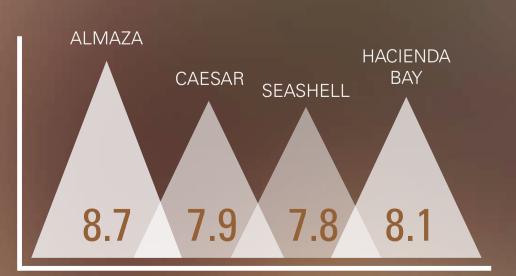

ng HEIGHTS**

هنا نحن لسنا أمام مجتمع سكني بالمعنى المعروف، لكن مكان في مقاطعة يوركشاير بشمال إنجلترا دارت به أحداث رواية شهيرة تحولت لفيلم أشهر بعنوان "مرتفعات وذرينج" للكاتبة البريطانية إيميلى بونتى (١٨١٨–١٨٤٨) التي رحلت في سن الـ٣ تاركة روايتها الوحيدة المنشورة عام ٧ ١٨٤٥ و تعتبر حاليًا من كلاسيكيات الأدب العالمي.



## **Sterling HEIGHTS**

إحدى مدن مقاطعة ماكومب في ولاية ميتشجان، و تحتل المركز الرابع في ترتيب أكبر مدن الولاية، و تعتبر أكثر مدن ميتشجان من حيث الأمان، وعدد سكانها ،،ا ألف نسمة.



## **Washington HEIGHTS**

أحد أحياء جنوب ولاية نيويورك، تم تسميته على اسم قلعة واشنطن التي قام جورج واشنطن ببنائها لتكون أعلي نقطة في مانهاتن أثناء الثورة الأمريكية.

> الحي يتميز بالعديد من المتنزهات والحدائق العامة، وكذلك الأماكن التاريخية.

# PROJECTS RATING (OUT OF 10)



## WEST CAIRO





**NEW CAIRO** 

**NORTH COAST** 





## SUNFLOWER

**Plant** in locations with direct sun (6-8 hours per day); they prefer long hot summers to flower well. Soil needs to be nutrient-rich.

**Water** while the plant is small around the root zone. Once the plant is established, water deeply though infrequently to encourage deep rooting. **Prune** stems early in the morning. Harvesting flowers during middle of the day may lead to flower wilting. Generally, when the head turns brown on the back, seeds are usually ready for harvest. Cut off the head of the plant (about 4 inches below the flower head) and remove the seeds with your fingers or a fork.

## FORGET ME NOT

**Plant** preferably in shade, but will do well in sun, too. Soil should be kept moist.

**Water** soil deeply when its top 3