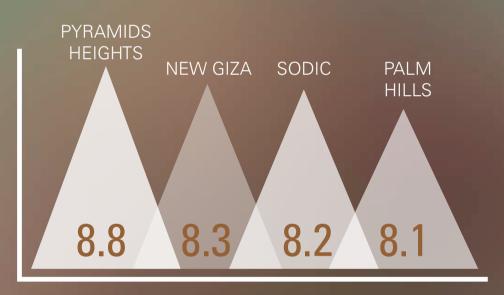

لة.



## **Wuthering HEIGHTS**

هنا نحن لسنا أمام مجتمع سكني بالمعنى المعروف، لكن مكان في مقاطعة يوركشاير بشمال إنجلترا دارت به أحداث رواية شهيرة تحولت لفيلم أشهر بعنوان "مرتفعات وذرينج" للكاتبة البريطانية إيميلى بونتى (١٨١٨–١٨٤٨) التي رحلت في سن الـ٣ تاركة روايتها الوحيدة المنشورة عام ٧ ١٨٤٥ و تعتبر حاليًا من كلاسيكيات الأدب العالمي.



## **Sterling HEIGHTS**

إحدى مدن مقاطعة ماكومب في ولاية ميتشجان، و تحتل المركز الرابع في ترتيب أكبر مدن الولاية، و تعتبر أكثر مدن ميتشجان من حيث الأمان، وعدد سكانها ،،ا ألف نسمة.



## **Washington HEIGHTS**

أحد أحياء جنوب ولاية نيويورك، تم تسميته على اسم قلعة واشنطن التي قام جورج واشنطن ببنائها لتكون أعلي نقطة في مانهاتن أثناء الثورة الأمريكية.

> الحي يتميز بالعديد من المتنزهات والحدائق العامة، وكذلك الأماكن التاريخية.

# PROJECTS RATING (OUT OF 10)



## WEST CAIRO





**NEW CAIRO** 

**NORTH COAST** 





## SUNFLOWER

**Plant** in locations with direct sun (6-8 hours per day); they prefer long hot summers to flower well. Soil needs to be nutrient-rich.

**Water** while the plant is small around the root zone. Once the plant is established, water deeply though infrequently to encourage deep rooting. **Prune** stems early in the morning. Harvesting flowers during middle of the day may lead to flower wilting. Generally, when the head turns brown on the back, seeds are usually ready for harvest. Cut off the head of the plant (about 4 inches below the flower head) and remove the seeds with your fingers or a fork.

## FORGET ME NOT

**Plant** preferably in shade, but will do well in sun, too. Soil should be kept moist.

**Water** soil de