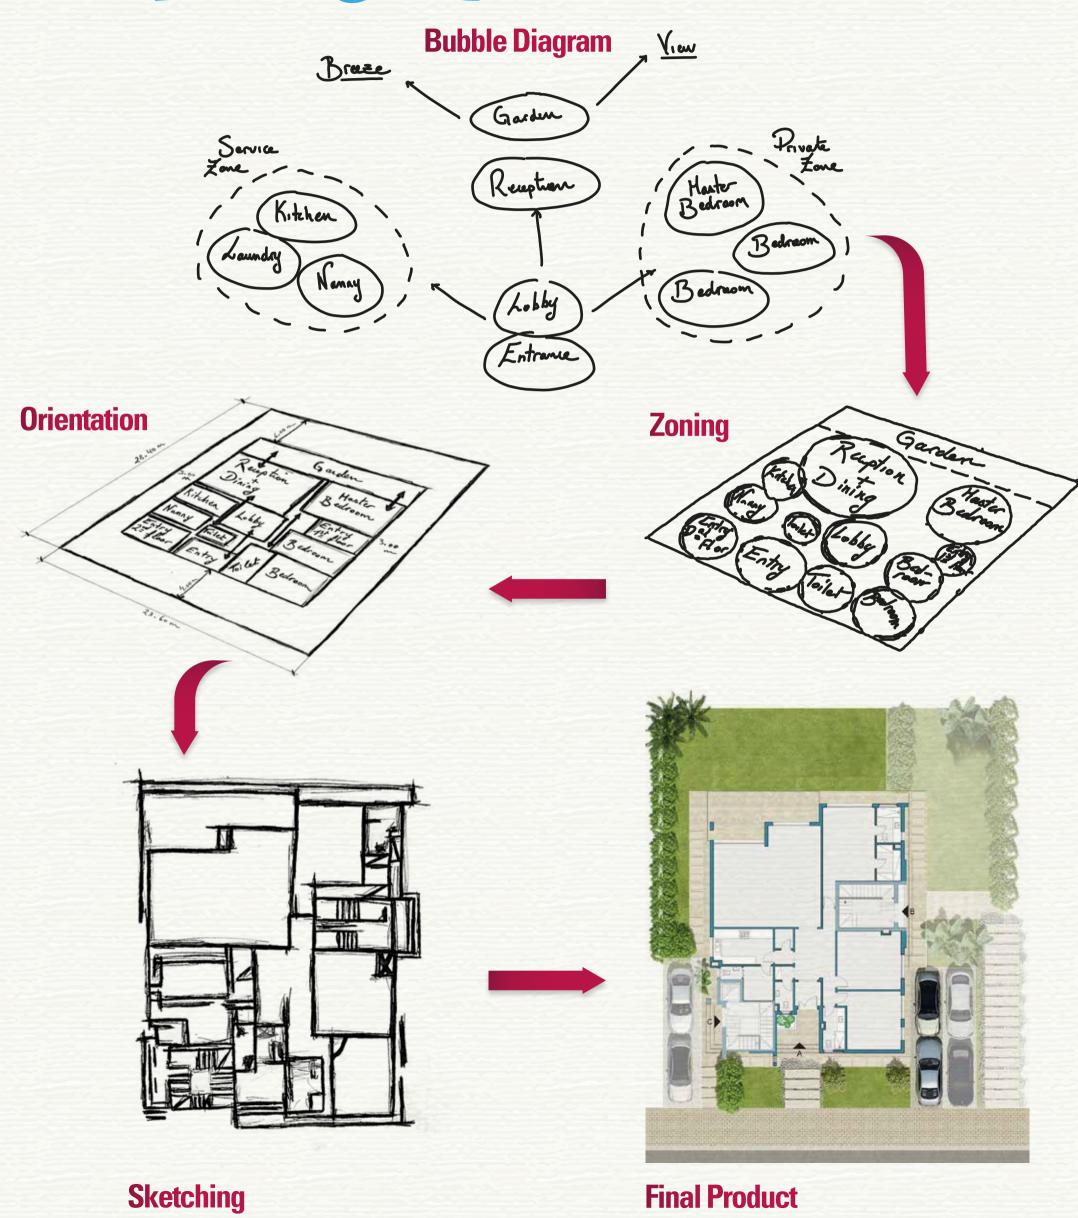

it addresses all the new trends, taking into consideration how to establish an eco-friendly and sustainable environment. A green approach is the future, so we have to provide as much as we can for these issues.

6-In your opinion, can you tell us your views on Pyramids Heights Residences; strengths & weaknesses?

I believe they have a very strong project, let's change I believe, I KNOW that they have a very strong project. Very encouraging, the sight is very challenging, and the competition is very hard. But I think they have captured the proper share in the market and proper timing. This project can be a catalyst for the real estate industry encouraging more and more projects, relying on the success of the project, which I already know is on the right track.





## AND WOFA GOOD DESIGN



## أشهر HEIGHTS في العالم



## **Pyramids HEIGHTS**

تقع على بداية طريق القاهرة – الإسكندرية الصحراوي في نطاق محافظة الجيزة، وبالقرب من العديد من الطرق والمحاور المرورية المهمة، تتمتع بموقع جغرافي فريد يجعلها مطلة على أبرز مواقع الحضارة المصرية القديمة كما تتمتع بطقس مميز وبتخطيط عمراني فريد ومن المنتظر أن تكون من أبرز المنتجعات السكنية في القاهرة خلال السنوات الثلاثة المقبلة.



## **Wuthering HEIGHTS**

هنا نحن لسنا أمام مجتمع سكني بالمعنى المعروف، لكن مكان في مقاطعة يوركشاير بشمال إنجلترا دارت به أحداث رواية شهيرة تحولت لفيلم أشهر بعنوان "مرتفعات وذرينج" للكاتبة البريطانية إيميلى بونتى (١٨١٨–١٨٤٨) التي رحلت في سن الـ٣ تاركة روايتها الوحيدة المنشورة عام ٧ ١٨٤٥ و تعتبر حاليًا من كلاسيكيات الأدب العالمي.



## **Sterling HEIGHTS**

إحدى مدن مقاطعة ماكومب في ولاية ميتشجان، و تحتل المركز