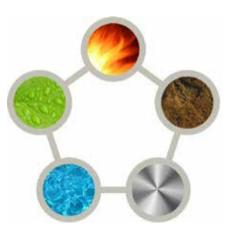

- introduce the feng shui elements of Wood and Water in the Southeast area of your house. If your need is to improve your health, you will place lush wood feng shui element items, such as plants or pieces of wood furniture in the East area.
- 5. Find Out your Feng Shui Birth Element and create a home to nourish and support your energy. For example, if your own element is Fire, you need to introduce the expressions of Fire feng shui element, such as the Fire element colors (red, orange, purple, magenta, pink, yellow), triangular shapes, etc. You will also need a strong Wood element in your home, as Wood feeds the Fire element.
- **6. Find Out your Kua Number and your Lucky Directions** so that you can be energized by good energy from your best, or lucky feng shui directions. Adjust the position of your bed, your desk, the seating in your dining area, etc. For example, if your Kua number is 1, it is best to face one of the following directions: Southeast, East, South, and North.
- 7. Always be Mindful of the Energy in your Home and how its energy influences your well-being. Make a habit of paying close attention to the so-called feng shui "trinity" that is deeply connected to your health your bedroom, your bathroom and your kitchen. Nothing is static in the world of energy, so be wise and keep your home healthy and happy.