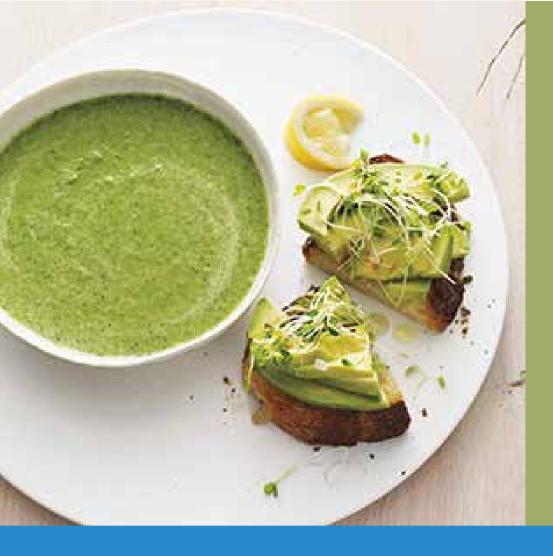

## Broccoli-Spinach Soup with Avocado Toasts (SERVINGS: 4)

Ingredients: 1 tablespoon olive oil, plus more for drizzling - 1 leek, white and pale green parts thinly sliced - 4 cups low-sodium chicken stock or water - 1 bunch broccoli, chopped (6 cups) - 6 ounces baby spinach (6 cups) - 1/3 cup freshly grated Parmesan - 2 tablespoons tahini - Coarse salt and freshly ground black pepper - 4 slices rustic bread, toasted - 2 avocados, sliced - 1/4 cup radish sprouts - 1 lemon, cut into wedges

## **Directions:**

- 1. Heat oil in a medium saucepan over medium-high heat. Add leek and cook until tender, about 4 minutes. Add stock; bring to a boil. Add broccoli and cook, covered, until bright green and tender, about 2 minutes.
- 2. Remove from heat. Stir in spinach, Parmesan, and tahini. Let cool slightly. Season with salt and pepper.
- 3. Working in batches, puree soup in a blender until smooth.
- 4. Top bread with avocado and radish sprouts. Season with salt and pepper, squeeze with lemon, and drizzle with oil.