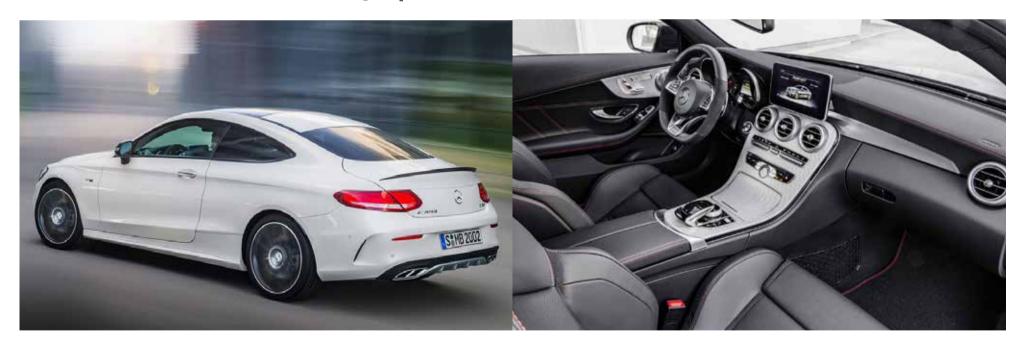

## The Mercedes-AMG C43 Coupé | New Member Of The C-Class Performance Family

Mercedes-AMG has added another model to its C-Class family: the new C43 Coupé. For a dynamic driving experience, the Affalterbach-based development teams have put together a scintillating engineering package: the 362 hp 3.0-liter V6 Biturbo engine is combined with the new 9G-TRONIC automatic transmission that provides rapid gearshifts. Together with the AMG Performance 4MATIC all-wheel drive and the model-specific chassis technology, this provides the optimum basis for high agility and exhilarating lateral dynamics. Thus the new C43 Coupéalso fulfills the brand promise of 'Driving Performance' in every respect.

Dynamic growth characterizes the corporate philosophy of Mercedes-AMG. A key component is the continual extension of the product range to include all-new models, which was previously not part of the portfolio. "The extension of the C-Class family to include the new C43 Coupé is another component in our growth strategy. It not only enriches the wide line-up of the C-Class family, but also starts the introduction of a whole series of new '43' models this year", says Mercedes-AMG GmbH chairman Tobias Moers. "The '43' models boast the characteristic AMG genes, which are also included in our GT and '63' vehicles, and thus consistently interpret our brand essence of 'Driving Performance' in their segment." Sports car technology and motor racing flair thus become more attainable and appeal to a broader customer base.

The 3.0-liter V6 Biturbo engine provides impressive performance with 362 hp and peak torque of 384 lb-ft, sprinting from 0-60 mph in 4.6 seconds and on to a top speed of 155 mph (electronically limited). The newly developed front axle, taut elastokinematics and the highly precise steering make a substantial contribution to the agile driving experience.